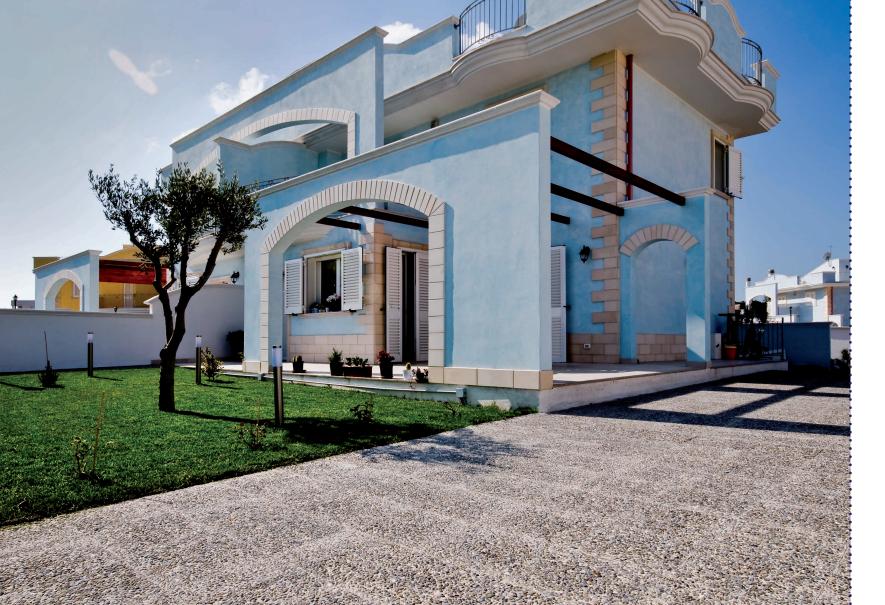

# **SMOOTH WALL COVERING**

RR01CT

RR01P0

Eurobloc smooth wall covering is a product born out of the wish to offer new aesthetical possibilities in the fa-cing of low walls, fencing, terraces etc... The smooth finish is not only pleasant to the eye but it can meet the most various architectonical requirements thanks to the wide range of colors available. Given its re-duced thickness, this finish looks also more elegant and is highly appreciated because of its easier cleaning. The range of smooth wall facings is completed by a seri-es of special elements.