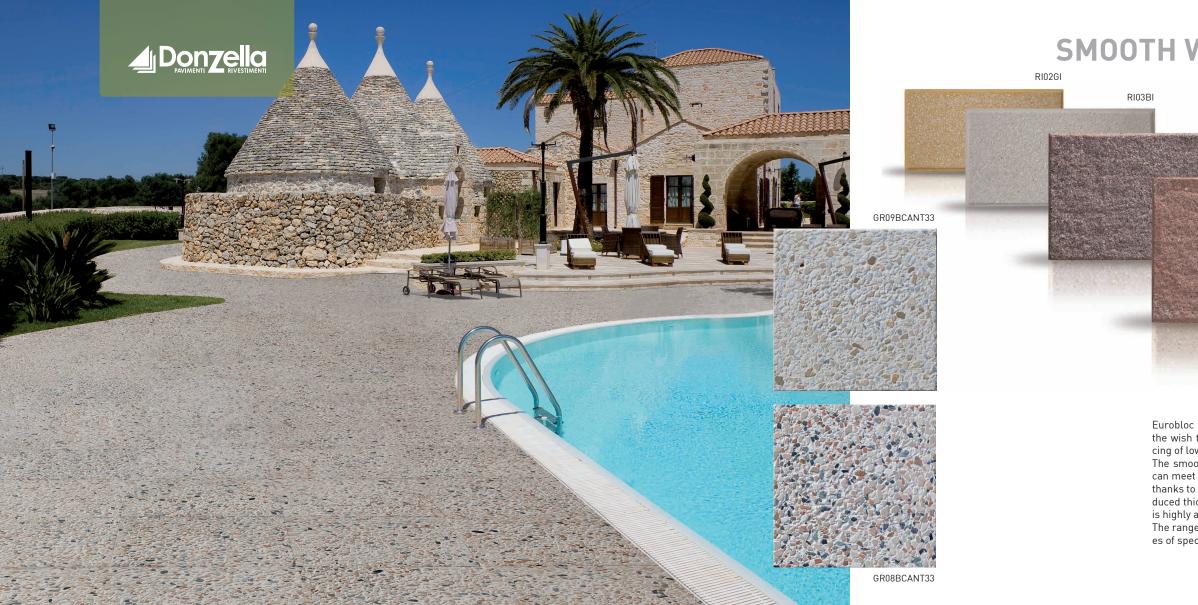

# **SMOOTH WALL COVERING**

RR01CT

RR01P0

Eurobloc smooth wall covering is a product born out of the wish to offer new aesthetical possibilities in the fa-cing of low walls, fencing, terraces etc... The smooth finish is not only pleasant to the eye but it can meet the most various architectonical requirements thanks to the wide range of colors available. Given its re-duced thickness, this finish looks also more elegant and is highly appreciated because of its easier cleaning. The range of smooth wall facings is completed by a seri-es of special elements.