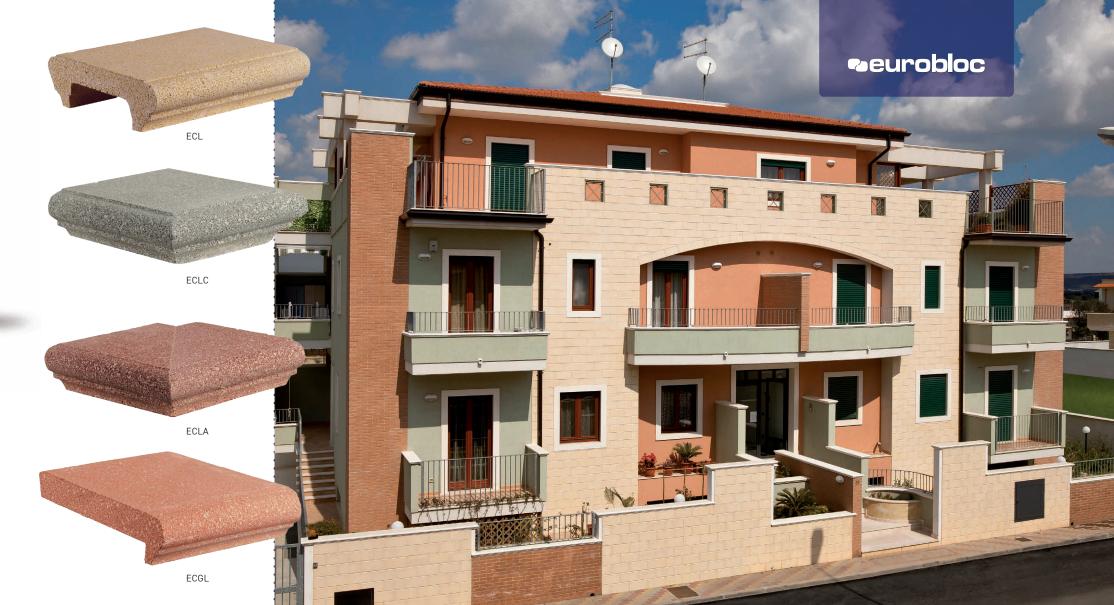

# **SMOOTH WALL COVERING**

RR01CT

RR01P0

Eurobloc smooth wall covering is a product born out of the wish to offer new aesthetical possibilities in the fa-cing of low walls, fencing, terraces etc... The smooth finish is not only pleasant to the eye but it can meet the most various architectonical requirements thanks to the wide range of colors available. Given its re-duced thickness, this finish looks also more elegant and is highly appreciated because of its easier cleaning. The range of smooth wall facings is completed by a seri-es of special elements.